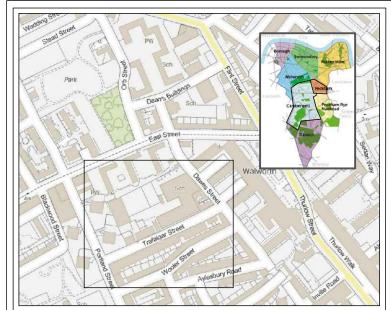

Project TRAFALGAR STREET

(DEVOLVED HIGHWAYS)

Drawing Title

**LOCATION PLAN** 

SOUTHWARK / CAMBERWELL&PECKHAM Ward(s) FARADAY Date Scale Арр AS 15/03/18 1:1000 IG RW Drawing number Status TR1 0

Community council