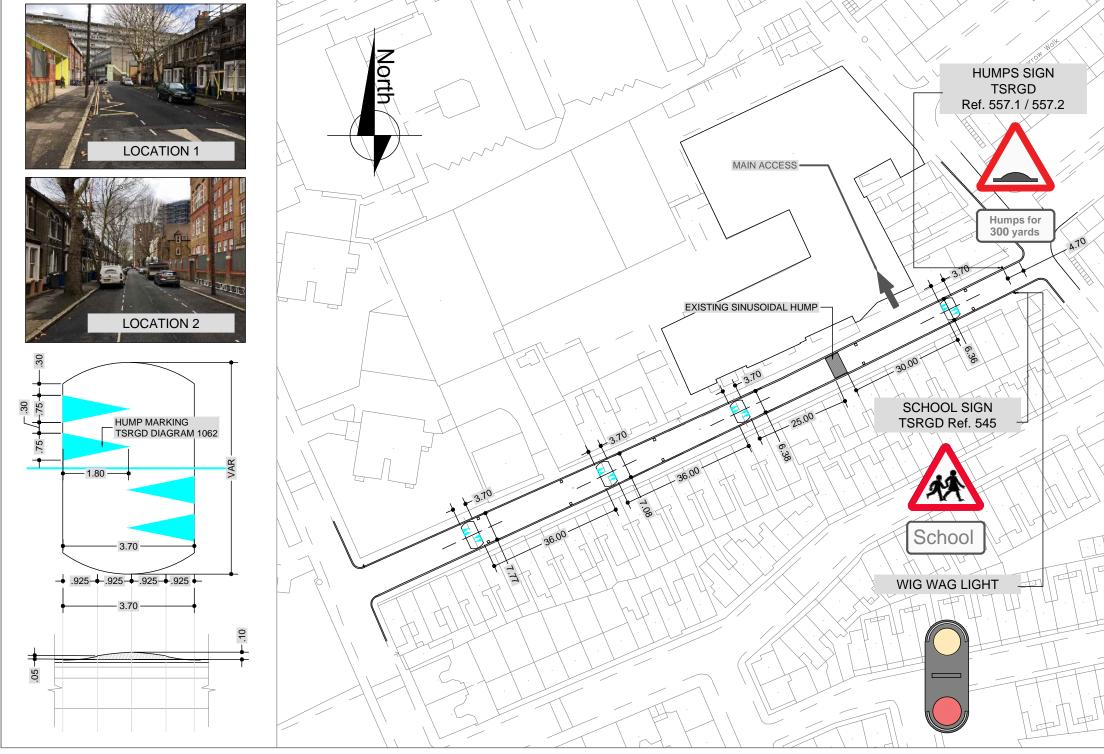

PROPOSED SIGN POST

PROPOSED SINUSOIDAL HUMP

EXISTING SINUSOIDAL HUMP

## NOTES:

- Dimensions in meters, unless otherwise stated.
- 2. This drawing should be read in conjunction with other relevant engineering details, drawings & specifications.
- 3. In case of any discrepancy, the bounded prevails over what is drawn.
- Any discrepancies should be reported to the design engineer immediately, so that clarification can be sought prior to the commencement of works.
- The dimensions must be rectified on site before construction.
- All works are to be in accordance with Southwark borough council specification and standards.